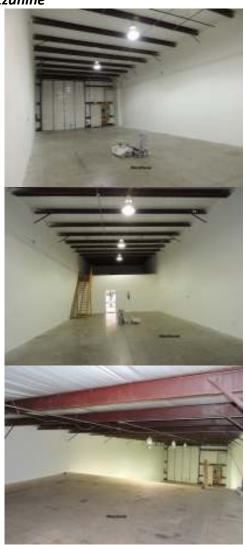

# LEASE / SALE



# 5022 BU Bowman Dr. / Suite-800 Buford, GA 30518

- $2,025 \text{ SF} \pm (1,500 \text{ SF} \pm \text{ warehouse \& 525 SF} \pm \text{ office})$
- 16' 18' Clear Height
- 525 SF ± Mezzanine Storage
- 1- DI Door (12' x 12')
- Zoned M-1 City of Buford

Contact: John Brocksmith 770-265-8015

jbrocksmithccre@bellsouth.net



P.O. Box 3373 / Suwanee, GA 30024 770-265-8015

## 5022 BU Bowman Dr. Suite-800 Buford, GA 30518

#### Offices & Reception Area













P.O. Box 3373 / Suwanee, GA 30024 770-265-8015

# 5022 BU Bowman Dr. Suite-800 Buford, GA 30518

#### Warehouse & Mezzanine







P.O. Box 3373 / Suwanee, GA 30024 770-265-8015

## 5022 BU Bowman Dr. Suite-800 Buford, GA 30518

**Floorplan** (Drawing Not To Scale)